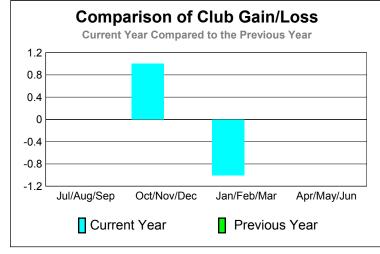

#### Club Results 2010-2011 Goal, New, Dropped, Gain/Loss 1.2 0.8 0 -0.4-0.8 -1.2 Jul/Aug/Sep Oct/Nov/Dec Jan/Feb/Mar Others Goal Actual Dropped Gain Loss