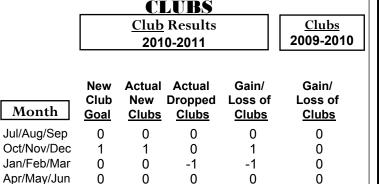

#### Club Results 2010-2011 Goal, New, Dropped, Gain/Loss 1.2 0.8 0 -0.4-0.8 -1.2 Jul/Aug/Sep Oct/Nov/Dec Jan/Feb/Mar Others Goal Actual Dropped Gain Loss