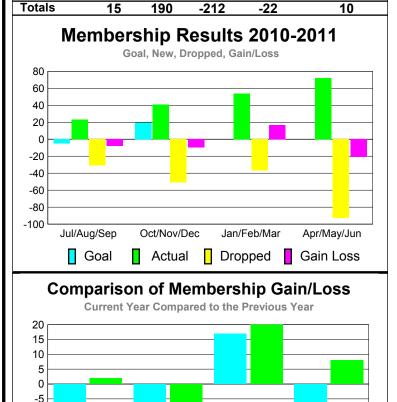

Totals

# Total Status Quo Members

|             | Membership Results<br>2010-2011 |                              |                                  |                                 | Membership<br>2009-2010         |
|-------------|---------------------------------|------------------------------|----------------------------------|---------------------------------|---------------------------------|
| Month       | Net<br>Memb<br><u>Goal</u>      | Actual<br>New<br><u>Memb</u> | Actual<br>Dropped<br><u>Memb</u> | Gain/<br>Loss of<br><u>Memb</u> | Gain/<br>Loss of<br><u>Memb</u> |
| Jul/Aug/Sep | -5                              | 23                           | -31                              | -8                              | 2                               |
| Oct/Nov/Dec | 20                              | 41                           | -51                              | -10                             | -20                             |
| Jan/Feb/Mar | 0                               | 54                           | -37                              | 17                              | 20                              |
| Apr/May/Jun | 0                               | 72                           | -93                              | -21                             | 8                               |

MEMBERSHIP